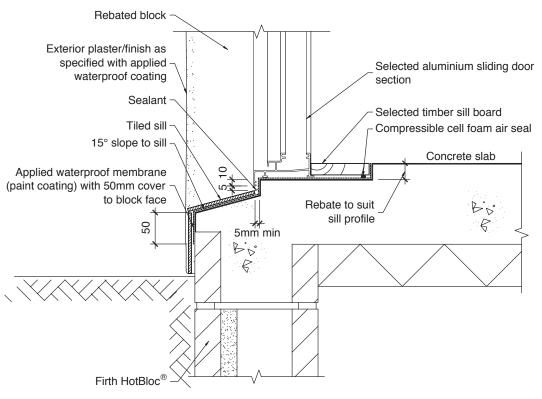

Note: Reinforcement not shown for clarity. Check with joinery manufacturer for other options.

Firth HotBloc® Sliding/French Door Details

On Conventional Footing

For Technical Advice: Ph. 0800 800 576

503\_sliding\_french.dwg