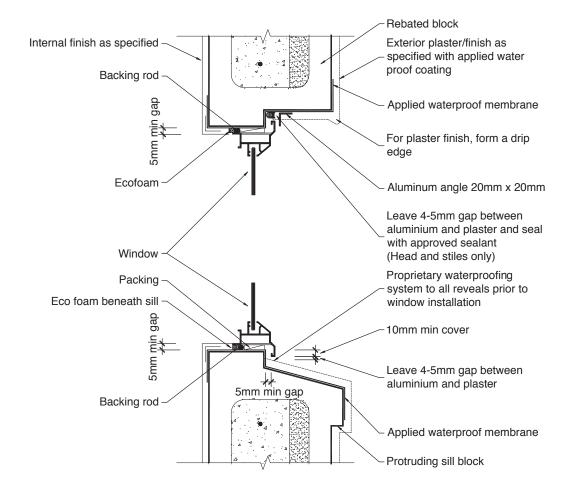

## Firth HotBloc® Window Head And Sill Detail

502 window head.dwg

Disclaimer: This information is intended solely as a guide for use of Firth products. Before using a Firth product you should ensure that the product is suitable for use in the specific application. Nothing in this information constitutes a statement of fitness for particular purpose - appropriate expert advice should always be obtained. Firth makes no warranty regarding the use of this information with non-Firth product.