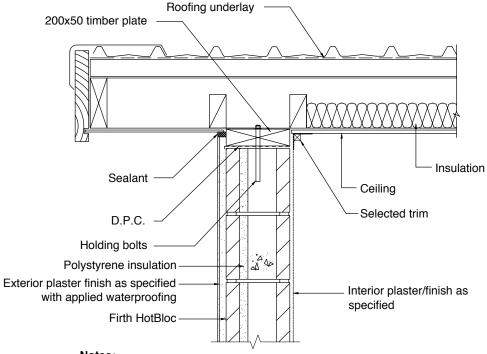

## Notes:

- 1. Reinforcement not shown for clarity
- 2. Fix truss/rafter to top plate with approved mechanical fix
- Refer clause E2/AS3 of the NZ Building Code for full weathertightness detailing of the roof structure and eaves

## Firth HotBloc® Gable End Connection

Disclaimer: This information is intended solely as a guide for use of Firth products. Before using a Firth product you should ensure that the product is suitable for use in the specific application. Nothing in this information constitutes a statement of fitness for particular purpose - appropriate expert advice should always be obtained. Firth makes no warranty regarding the use of this information with non-Firth product.