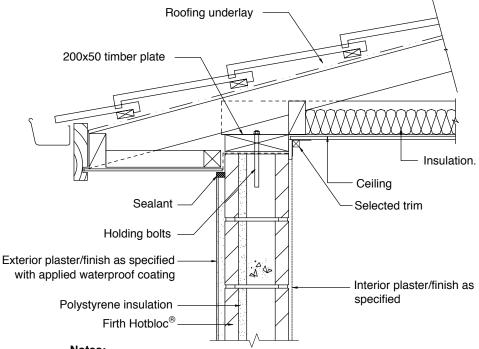

## Notes:

- Reinforcement not shown for clarity
- Fix truss to top plate with approved mechanical fix
- Refer clause E2/AS3 of the NZ Building Code for full weathertightness detailing of the roof structure and eaves

## Firth HotBloc® Horizontal Soffit And Ceiling

Disclaimer: This information is intended solely as a guide for use of Firth products. Before using a Firth product you should ensure that the product is suitable for use in the specific application. Nothing in this information constitutes a statement of fitness for particular purpose - appropriate expert advice should always be obtained. Firth makes no warranty regarding the use of this information with non-Firth product.