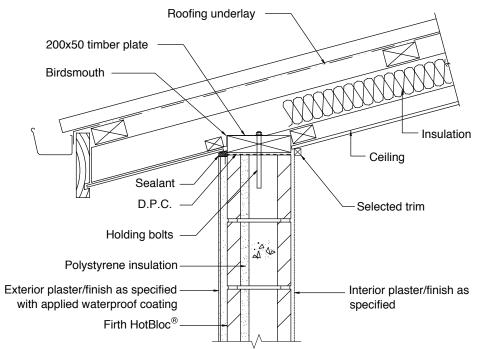

## Notes:

- Reinforcement not shown for clarity
  Fix rafter to top plate with approved mechanical fix
  Refer clause E2/AS3 of the NZ Building Code for full weathertightness detailing of the roof structure and eaves